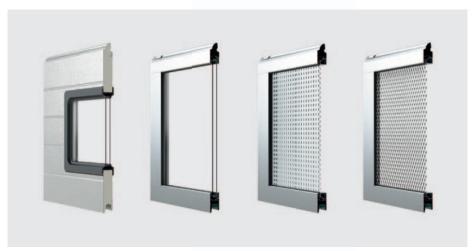

# **SPECIAL** SECTIONS

Steel door panels with windows or glazed aluminium sections are an interesting solution. They are filled with single or double window made of plexiglass resistant to scratching. Industrial doors made of glazed sections may serve as shop windows or they may discretely divide the space in the room if they are filled with matt, smoky or milk glass.

**SPECIAL SECTIONS** (from the left):

IS/IA with windows, IP with double glass, IP with perforated sheet, IP with aluminium net

**IP SECTION WITHOUT VERTICAL POLES** The door serve as a shop window thanks