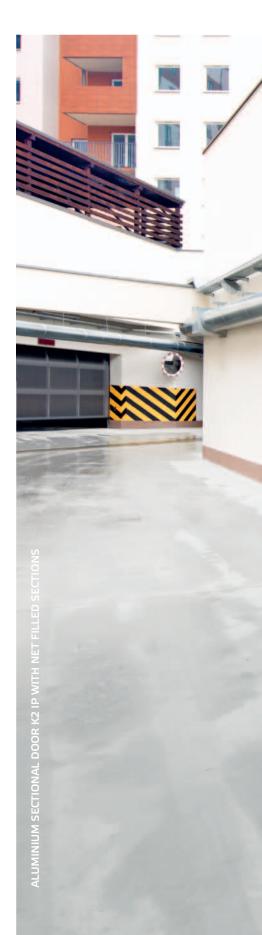

h glazed sections

# **SPECIAL** SECTIONS

Steel door panels with windows or glazed aluminium sections are an interesting solution. They are filled with single or double window made of plexiglass resistant to scratching. Industrial doors made of glazed sections may serve as shop windows or they may discretely divide the space in the room if they are filled with matt, smoky or milk glass.



**SPECIAL SECTIONS** (from the left):

IS/IA with windows, IP with double glass, IP with perforated sheet, IP with aluminium net



**IP SECTION WITHOUT VERTICAL POLES** The door serve as a shop window thanks



**GARAGE DOOR PANELS**Designs and colours of garage doors are available also for industrial doors.



#### STEEL DOORS SECTIONS WITH WINDOWS

Provide more daylight and improve work conditions.





## **WIDE RANGE OF**

## **APPLICATIONS**







We constantly develop and upgrade our products. We off er numerous accessories. Side doors matching the garage doors or service doors allow to enter the building without the need of opening the garage door. The highest quality of raw materials and automation of renowned producers is the guarantee of the doors' durability and reliability.

#### SERVICE DOORS

The Service door ideally matches the curtain of the door. It facilities everyday use of the doors and make the functioning easier.





#### **SIDE DOORS**

Additional entrance to the building, matching the look of the door and guaranteeing the same look of the elevation

## **ADVANCED** TECHNOLOGY



## TAKING CARE OF YOUR SAFETY



The chain of authorized KRISPOL Partners guarantee