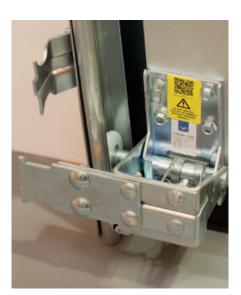

## **ANTI-LIFT DEIVCE**The solution stopping the prying

of the door from outside.

**SAFETY MEASURES**Each door is equipped with safety feature in case of line or spring breaking.