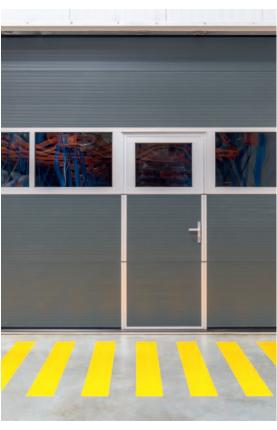

#### SERVICE DOORS

The Service door ideally matches the curtain of the door. It facilities everyday use of the doors and make the functioning easier.

#### **SIDE DOORS**

Additional entrance to the building, matching the look of the door and guaranteeing the same look of the elevation