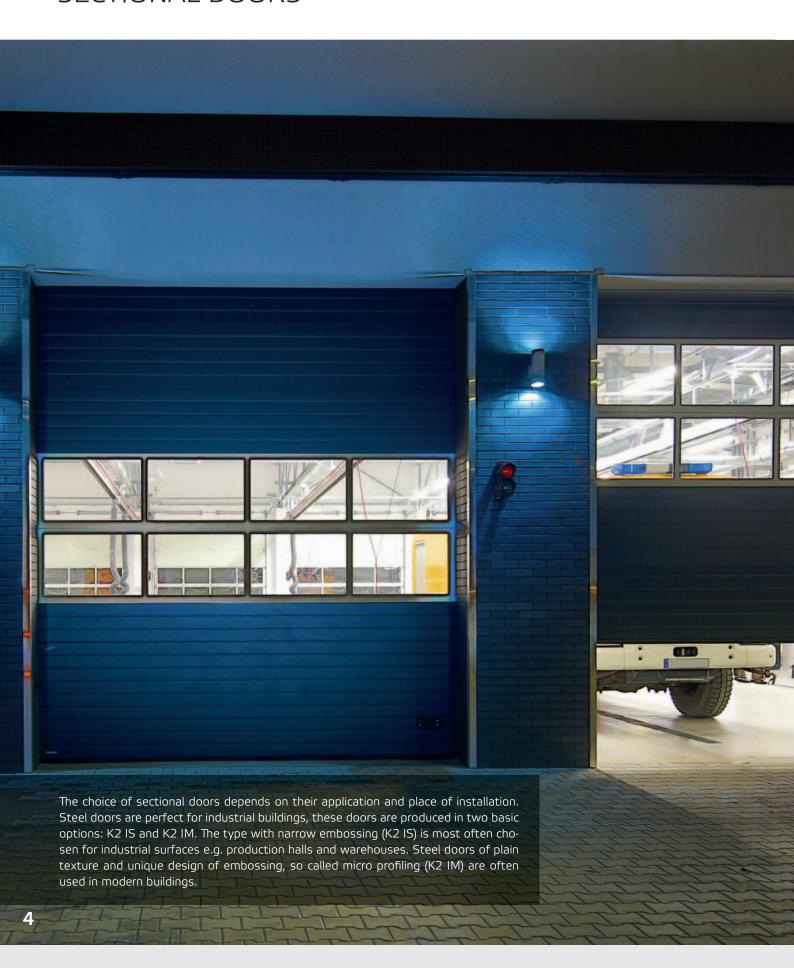

# **TYPES OF**SECTIONAL DOORS

Door sections are 40 mm thick and they are fi lled with polyurethane foam. The warmest door K2 IRFS 60, K2 IRCS 60 is recommended for the buildings requiring high thermal insulation. It is built of plain 60mm panels and it has the developed system of perimeter sealing – double sealing on the bottom panel and two-lip side sealing. Apart from steel type of doors, we also off er K2 IA and K2 IP aluminium doors. K2 IA doors with narrow embossing look identical as their steel counterpart K2 IS, but are lighter and have a higher class of resistance to corrosion. K2 IP doors are an interesting alternative for full doors. They are characterized by modern design, they expose the interior of the buildings and provide more daylight inside.

**SECTIONAL DOORS PANELS** (from the left): K2 IS/K2 IA panel, K2 IM panel, K2 IRFS 60 panel, K2 IP panel

**SECTIONAL DOOR K2 IA** aluminium with glazed sections

**SECTIONAL DOOR K2 IM** steel, glazed, micro profiled