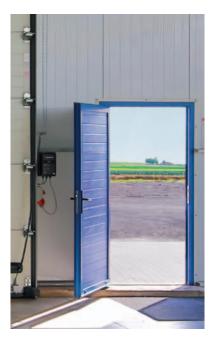

#### **SIDE DOORS**

Additional entrance to the building, matching the look of the door and guaranteeing the same look of the elevation