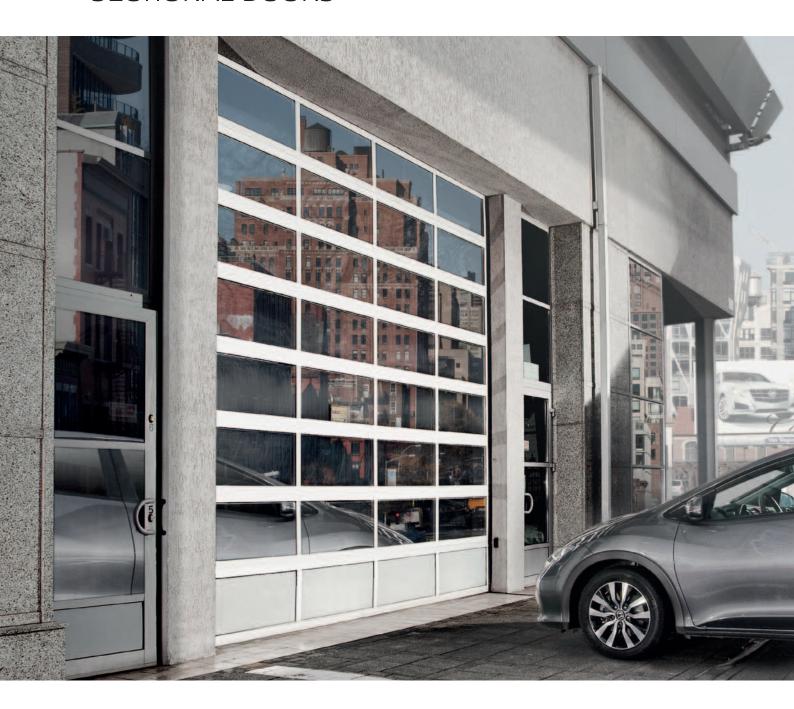

## **INDUSTRIAL**SECTIONAL DOORS

FIRM
PRODUCTS FOR BUSINESS

# **TYPES OF**SECTIONAL DOORS

Door sections are 40 mm thick and they are fi lled with polyurethane foam. The warmest door K2 IRFS 60, K2 IRCS 60 is recommended for the buildings requiring high thermal insulation. It is built of plain 60mm panels and it has the developed system of perimeter sealing – double sealing on the bottom panel and two-lip side sealing. Apart from steel type of doors, we also off er K2 IA and K2 IP aluminium doors. K2 IA doors with narrow embossing look identical as their steel counterpart K2 IS, but are lighter and have a higher class of resistance to corrosion. K2 IP doors are an interesting alternative for full doors. They are characterized by modern design, they expose the interior of the buildings and provide more daylight inside.