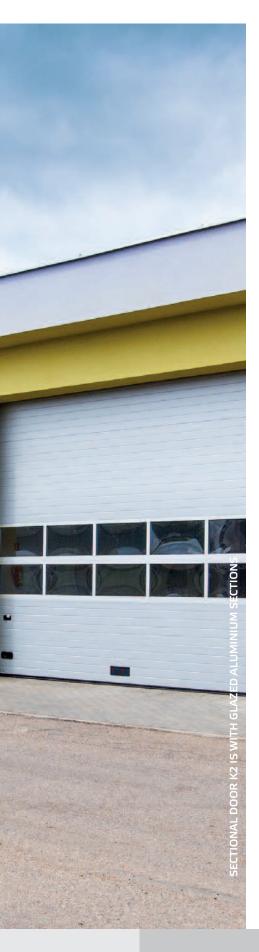

# **SPECIAL** SECTIONS

Steel door panels with windows or glazed aluminium sections are an interesting solution. They are filled with single or double window made of plexiglass resistant to scratching. Industrial doors made of glazed sections may serve as shop windows or they may discretely divide the space in the room if they are filled with matt, smoky or milk glass.

**SPECIAL SECTIONS** (from the left):

IS/IA with windows, IP with double glass, IP with perforated sheet, IP with aluminium net

**IP SECTION WITHOUT VERTICAL POLES** The door serve as a shop window thanks