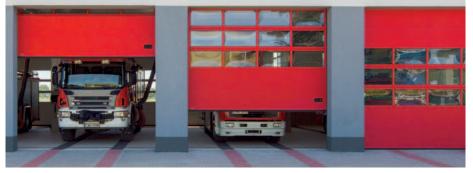

#### STEEL DOORS SECTIONS WITH WINDOWS

Provide more daylight and improve work conditions.