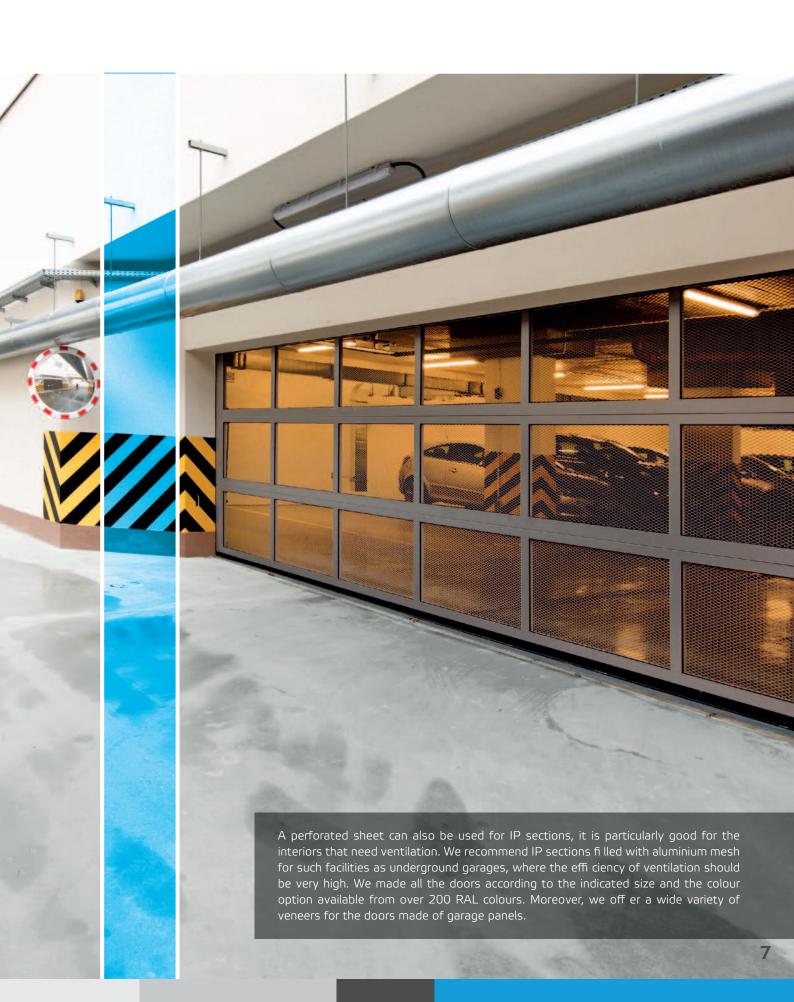

glazed sections

# **SPECIAL** SECTIONS

Steel door panels with windows or glazed aluminium sections are an interesting solution. They are filled with single or double window made of plexiglass resistant to scratching. Industrial doors made of glazed sections may serve as shop windows or they may discretely divide the space in the room if they are filled with matt, smoky or milk glass.



**SPECIAL SECTIONS** (from the left):

IS/IA with windows, IP with double glass, IP with perforated sheet, IP with aluminium net



**IP SECTION WITHOUT VERTICAL POLES** The door serve as a shop window thanks



**GARAGE DOOR PANELS**Designs and colours of garage doors are available also for industrial doors.



#### STEEL DOORS SECTIONS WITH WINDOWS

Provide more daylight and improve work conditions.





## **WIDE RANGE OF**

## **APPLICATIONS**







We constantly develop and upgrade our products. We off er numerous accessories. Side doors matching the garage doors or service doors allow to enter the building without the need of opening the garage door. The highest quality of raw materials and automation of renowned producers is the guarantee of the doors' durability and reliability.

#### SERVICE DOORS

The Service door ideally matches the curtain of the door. It facilities everyday use of the doors and make the functioning easier.





#### **SIDE DOORS**

Additional entrance to the building, matching the look of the door and guaranteeing the same look of the elevation

## **ADVANCED** TECHNOLOGY



## TAKING CARE OF YOUR SAFETY



The chain of authorized KRISPOL Partners guarantees