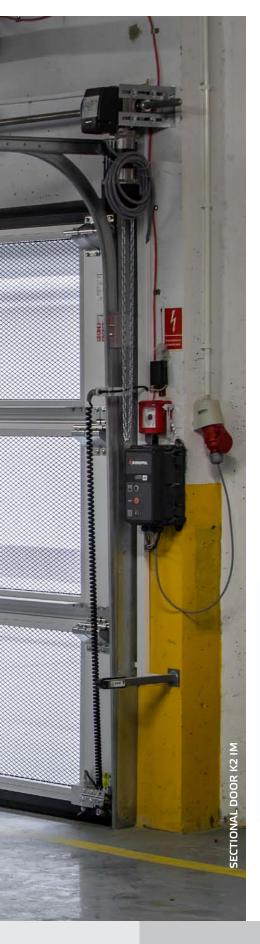

## **ANTI-LIFT DEIVCE**The solution stopping the prying

of the door from outside.

**SAFETY MEASURES**Each door is equipped with safety feature in case of line or spring breaking.

#### **COMFORTABLE STEERING**

Different options of the door steering guarantee comfort for all users.

www.youtube.com/KRISPOLvideos

www.krispol.eu

www.facebook.com/KRISPOLpl

This brochure serves advertising purposes. The images and drawings of products are for demonstrative purposes and may diff er from real products.