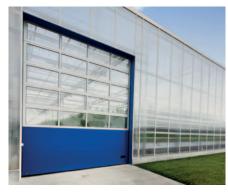

# **TYPES OF**SECTIONAL DOORS

Door sections are 40 mm thick and they are fi lled with polyurethane foam. The warmest door K2 IRFS 60, K2 IRCS 60 is recommended for the buildings requiring high thermal insulation. It is built of plain 60mm panels and it has the developed system of perimeter sealing – double sealing on the bottom panel and two-lip side sealing. Apart from steel type of doors, we also off er K2 IA and K2 IP aluminium doors. K2 IA doors with narrow embossing look identical as their steel counterpart K2 IS, but are lighter and have a higher class of resistance to corrosion. K2 IP doors are an interesting alternative for full doors. They are characterized by modern design, they expose the interior of the buildings and provide more daylight inside.