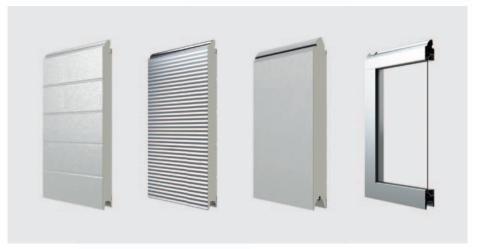

**SECTIONAL DOORS PANELS** (from the left): K2 IS/K2 IA panel, K2 IM panel, K2 IRFS 60 panel, K2 IP panel

**SECTIONAL DOOR K2 IA** aluminium with glazed sections

**SECTIONAL DOOR K2 IM** steel, glazed, micro profiled

**GARAGE DOOR PANELS**Designs and colours of garage doors are available also for industrial doors.