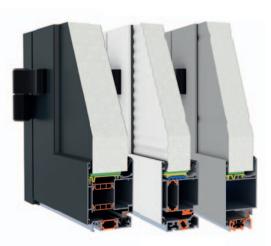

**SECTIONAL DOORS PANELS** (from the left): K2 IS/K2 IA panel, K2 IM panel, K2 IRFS 60 panel, K2 IP panel

**SECTIONAL DOOR K2 IA** aluminium with glazed sections

**SECTIONAL DOOR K2 IM** steel, glazed, micro profiled